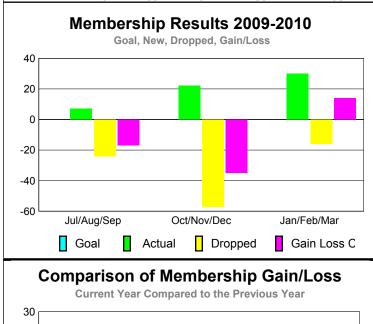

### **MEMBERSHIP Membership** Results <u>Membership</u> 2009-2010 2008-2009 Net Actual Actual Gain/ Gain/ Memb New Dropped Loss of Loss of Month Goal Memb Memb Memb **Memb** Jul/Aug/Sep 0 7 -24 -17 -23 Oct/Nov/Dec 0 22 -57 -35 -30 Jan/Feb/Mar 30 23 -16 14 Totals 59 -97 -38 -30