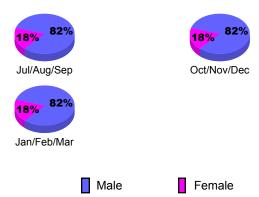

| 0                          | 0                  | -2                        |
| Jan/Feb/Mar | 0                                | 0                      | 0                          | 0                  | 0                         |

**CLUBS** 

# Club Results 2009-2010 Goal, New, Dropped, Gain/Loss -0.4 -0.6 -0.8 -1 Jul/Aug/Sep Oct/Nov/Dec Jan/Feb/Mar Goal Actual Dropped Gain Loss C



### YTD Status Quo Clubs 2009-2010



### **MEMBERSHIP Membership** Results <u>Membership</u> 2009-2010 2008-2009 Net Actual Actual Gain/ Gain/ Memb New Dropped Loss of Loss of Month Goal Memb Memb Memb **Memb** Jul/Aug/Sep 0 7 -24 -17 -23 Oct/Nov/Dec 0 22 -57 -35 -30 Jan/Feb/Mar 30 23 -16 14 Totals 59 -97 -38 -30



# **Gender Comparison 2009-2010**

Oct/Nov/Dec

Jan/Feb/Mar

Previous Year