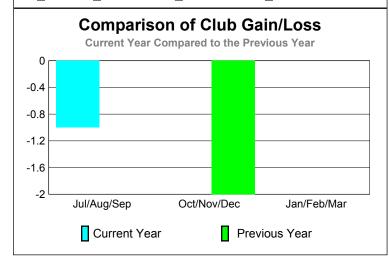

## GMT: JON BJARNI THORSTEINSSO Location: SWEDEN GMT CA: 4

-2

|             | <u>Club</u> Results<br>2009-2010 |                        |                            |                    | <u>Clubs</u><br>2008-2009 |
|-------------|----------------------------------|------------------------|----------------------------|--------------------|---------------------------|
| Month       | New<br>Club                      | Actual<br>New<br>Clubs | Actual<br>Dropped<br>Clubs | Gain/<br>Loss of   | Gain/<br>Loss of          |
| Jul/Aug/Sep | <u>Goal</u><br>0                 | 0                      | <u>-1</u>                  | <u>Clubs</u><br>-1 | <u>Clubs</u><br>0         |
| Oct/Nov/Dec | 0                                | 0                      | 0                          | 0                  | -2                        |
| Jan/Feb/Mar | 0                                | 0                      | 0                          | 0                  | 0                         |